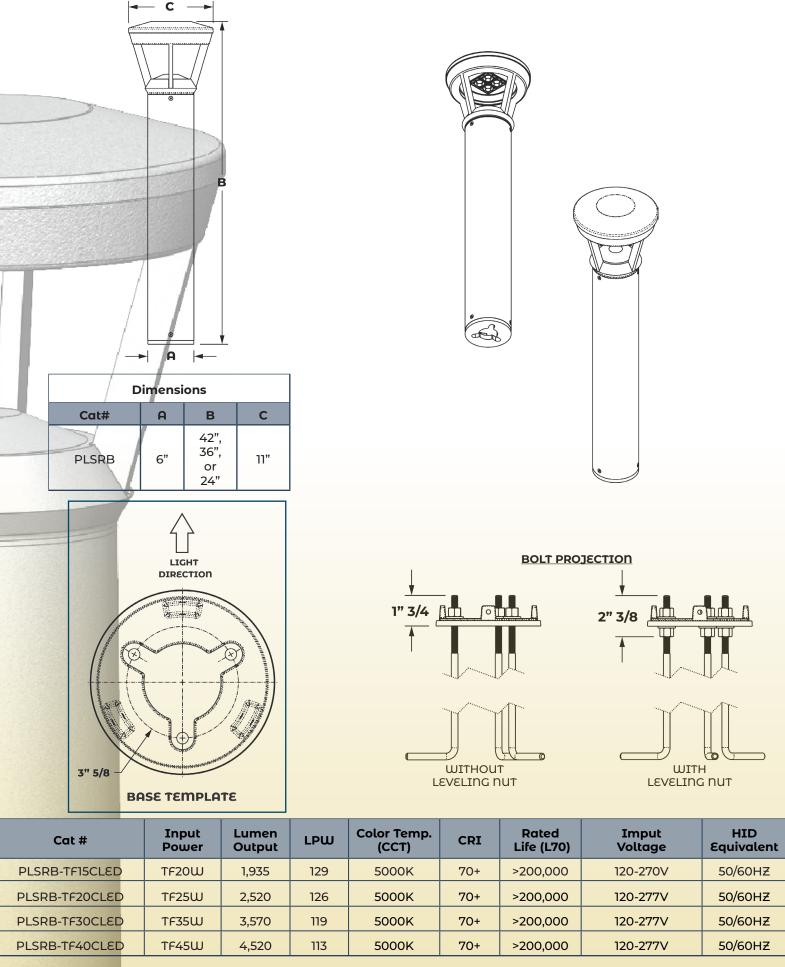

## Architectural LED Bollard

(590nm) lighting ideal for areas where excessive artificial lighting can disturb ecosystems, such as coastal areas where sea turtles need a dark sky to orient and migrate towards the ocean. Pulsar Bollard is available in Type 2, 3 and 5 Light Distribution, Optional Vandal-Resistant Base, 3 Mil Powder Coat Finish, 3/8 x 10" Long Anchor Bolts (Included). Optional 15W, 20W, 30W or 40W System. Ideal for Lighting Pedestrian Walkways and Accenting the Exterior Grounds of Office and Apartment Buildings, Hotel and Parks. - 10 Year/100,000 Limited Warranty. Feactures - Utilizes 590nm LEDs - Operating temperatures: -30°C ~ 60°C. - Driver: Constant current, 120~277v, 50/60Hz, 480v (Optional) - Suitable for wet locations. - 0-10 Dimming Driver, Photo Cell, Micro Wave Sensor and Wireless Controls (Optional). - Operating Life: >100,000 hours. **Construction** - Extruded Aluminum Body with Cast Aluminum Base, Heavy Gauge Spun Top. - 3 Mil Powder Coat Finish (Many Finish Available). - CL- Clear optical System (Standard). - Silicone Gasket to Prevent Leakage and Provide Weather-Tight Protection - Mounting: Mounting Kit with(3x) 10" Anchor Bolts Included

**Pulsar Bollard** Designed with a Sleek and Clean Appearance, Modern Style, downward light distribution, and Dark Sky Compliant. **Turtle Friendly** amber

Color Temp. Cat # Dia. Height Wattage Light Dist Voltage Color Options Pulsar Bollard 6" OD. 42" Turtle Friendly 120-277V Black \*Micro Wave TF15W Type 2 (PLSRB) (6) (42) (TF15CLED) (T2) Amber (mv)(BLK) Sensor 36" TF20W Type 3 (TRTL) 480V White (mws) (36) (TF20CLED) (T3) (HV) (WH) \*Motion Sensor 24 TF30W Type 4 Bronze (24)(TF30CLED) (T4) (BRZ) **Button Photo Cell** TF40W Type 5 Silver (PC) (TF40CLED) (T5)) (SIL) Wireless controls Graphite (WC)Vandal Resitant (GPH) Marine Grade Base \* \* \* \* \* \* (mg) (VRB) Custom (CST)