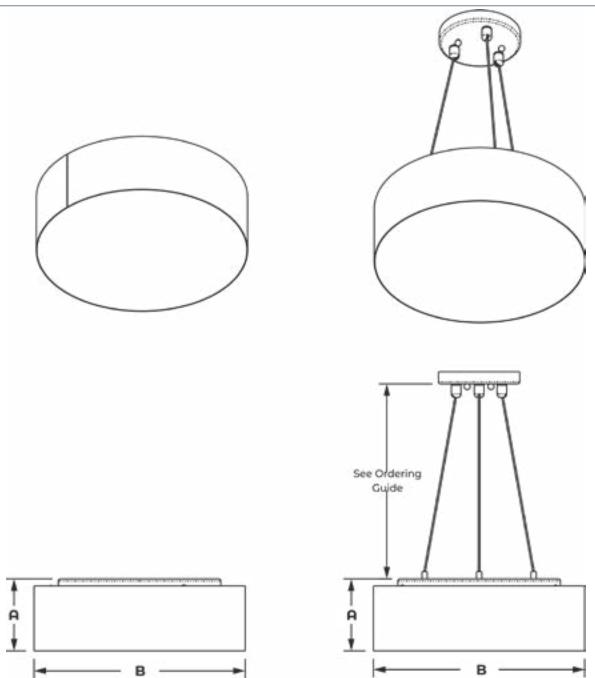

| Cat #                                                                            | Wattage                                               | Color Temp.                                        | CRI                                  | Voltage                   | Finish                                                                                                                                                      | Mounting                                                                            | Options                                          |
|----------------------------------------------------------------------------------|-------------------------------------------------------|----------------------------------------------------|--------------------------------------|---------------------------|-------------------------------------------------------------------------------------------------------------------------------------------------------------|-------------------------------------------------------------------------------------|--------------------------------------------------|
| CL-DRUM-SM<br>(CL-DRUMS)<br>CL-DRUM-MD<br>(CL-DRUMM)<br>CL-DRUM-LG<br>(CL-DRUML) | 10W<br>(10CLED)<br>20W<br>(20CLED)<br>50W<br>(50CLED) | 3000K<br>(30K)<br>4000K<br>(40K)<br>5000K<br>(50K) | 80CRI<br>(80CRI)<br>90CRI<br>(90CRI) | 120-277V<br>( <b>mv</b> ) | White Matte Acrylic (WMA) Russel Square (RS) Jute (JT) Chocolate Linen (CL) Rapids (RP) White Line (WL) Wedge (WD) Grey Alabaster (GA) Digital Layered (DA) | Celing Mount (CM)  Aircraft Cable Lenght  (1'AC) (2'AC) (3'AC) (4"AC)  Custom (CST) | Micro Wave Sensor (MWS)  Emergency Battery (EMR) |

| Cat#     | А       | В   |  |
|----------|---------|-----|--|
| CL-DRUMS | 4" 1/2" | 15  |  |
| CL-DRUMM | 8       | 24" |  |
| CL-DRUML | 9"      | 36" |  |

| Cat #                       | Input Power | Lumen Output | Color Temp.<br>(CCT) | CRI | Rated<br>Life (L70) | Input<br>Voltage |
|-----------------------------|-------------|--------------|----------------------|-----|---------------------|------------------|
| CL-DRUM- <b>S/L</b> -10CLED | 15W         | 800          | 3000K                | 80+ | >200,000            | 120-277V         |
| CL-DRUM- <b>S/L</b> -20CLED | 25W         | 1,900        | 3000K                | 80+ | >200,000            | 120-277V         |
| CL-DRUM- <b>s/L</b> -50CLED | 55W         | 5,200        | 3000K                | 80+ | >200,000            | 120-277V         |