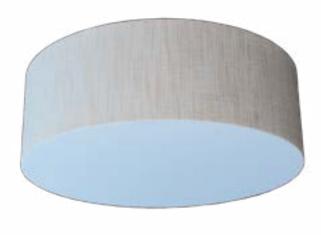

The CL-DRUM is available in three (3) different sizes and in multiple finishes to choose from to suit desired requirements. It also includes an acrylic lens. The CL-DRUM fixture is commonly installed in interior facilities such as residential homes, indoor shopping areas, offices, and restaurants.