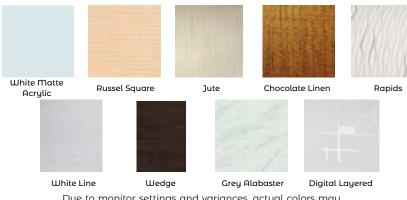

## Construction

- · Ceiling Pan Made out of Heavy Gauge Aluminum.
- · 3 mil Powder Coating (Ceiling Pan)
- · Multiple finishes to choose from (See Ordering Guide)

Due to monitor settings and variances, actual colors may vary from your screen display.

| Cat #                                                                            | Wattage                                               | Color Temp.                                        | CRI                                  | Voltage                   | Finish                                                                                                                                                      | Mounting                                                                            | Options                                          |
|----------------------------------------------------------------------------------|-------------------------------------------------------|----------------------------------------------------|--------------------------------------|---------------------------|-------------------------------------------------------------------------------------------------------------------------------------------------------------|-------------------------------------------------------------------------------------|--------------------------------------------------|
| CL-DRUM-SM<br>(CL-DRUMS)<br>CL-DRUM-MD<br>(CL-DRUMM)<br>CL-DRUM-LG<br>(CL-DRUML) | 10W<br>(10CLED)<br>20W<br>(20CLED)<br>50W<br>(50CLED) | 3000K<br>(30K)<br>4000K<br>(40K)<br>5000K<br>(50K) | 80CRI<br>(80CRI)<br>90CRI<br>(90CRI) | 120-277V<br>( <b>mv</b> ) | White Matte Acrylic (WMA) Russel Square (RS) Jute (JT) Chocolate Linen (CL) Rapids (RP) White Line (WL) Wedge (WD) Grey Alabaster (GA) Digital Layered (DA) | Celing Mount (CM)  Aircraft Cable Lenght  (1'AC) (2'AC) (3'AC) (4"AC)  Custom (CST) | Micro Wave Sensor (MWS)  Emergency Battery (EMR) |